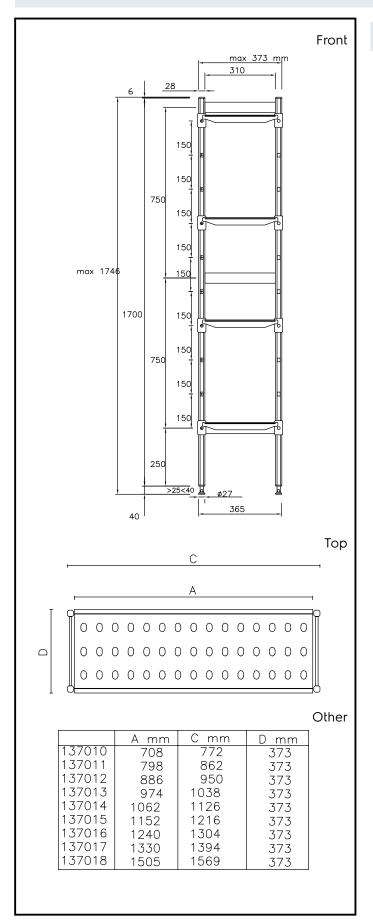

# Stainless Steel Preparation 373x862 mm Aluminum Linear Units

| ITEM #  |  |  |
|---------|--|--|
| MODEL # |  |  |
| NAME #  |  |  |
|         |  |  |
| SIS #   |  |  |
| AIA #   |  |  |

137011 (ALS862)

### Item No.

For linear installation. 4-level shelving set with louvered sectional polyethylene shelves (depth=373mm). Aluminium (20 micron) side uprights (height=1700mm). Adjustable feet

## **Key Information:**

External dimensions, Width:

137011 (ALS862)862 mmExternal dimensions, Depth:373 mmExternal dimensions, Height:1700 mmMax loading weight:1000 kgNet weight:17 kgUprights2

Stainless Steel Preparation 373x862 mm Aluminum Linear Units