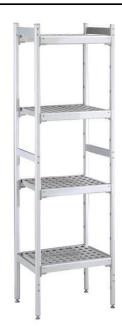

# Stainless Steel Preparation 373x862 mm Aluminum Linear Units

| ITEM #  |  |  |
|---------|--|--|
| MODEL # |  |  |
| NAME #  |  |  |
|         |  |  |
| SIS #   |  |  |
| AIA #   |  |  |

137011 (ALS862)

Linear shelving set with aluminium side uprights and 4 polyethylene louvered shelves, 800 Kg load, 373x862 mm

#### Construction

- Uprights and shelf frames constructed entirely in anodized aluminium (20 micron).
- 4 tiers
- Shelves made by section of polyethylene tablets.
- Sectional polyethylene shelves are dishwasher safe.